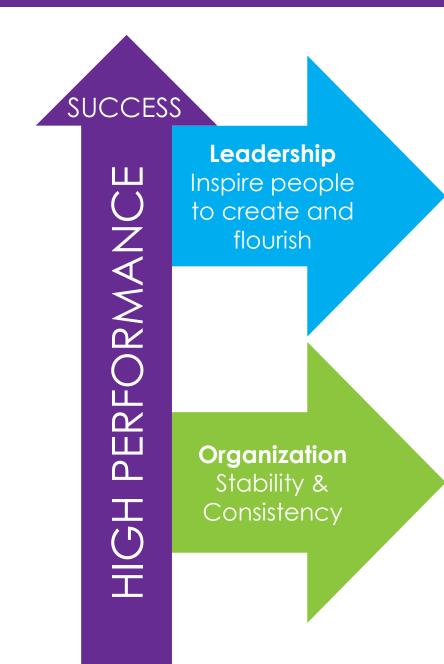

## The difference between Management and Leadership

- **Outstanding Managers** drive individuals to perform at the highest level they are capable of, which is very much about control.
- **Outstanding Leaders** inspire individuals to do it for themselves, which is more about freedom.

The mark of outstanding leadership is not just how good a leader you are but how many leaders you develop.

Responsibility & Personal Growth

Feedback

Appreciation

**Empowering Questions** 

Listening

Trust

Process & Procedures