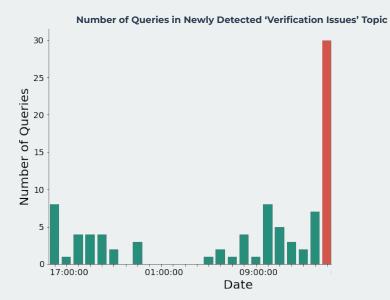

## **ALERT EXAMPLE: VERIFICATION ISSUES**

### In the last 10 minutes, there has been an **increase in contacts about a new topic**.

#### Here are the most relevant queries:

- Hello, I keep getting **verification error** messages, but I had already been **verified**...
- Good evening ... I have a question: Why do I keep getting the information that I should **verify** myself with you? I have already been **verified** & had sent you ID etc. back then
- I have tried several times to **verify** myself using the proposed app. Unfortunately, so far without success. I do not have online banking. Is there still a way I can verify myself ???