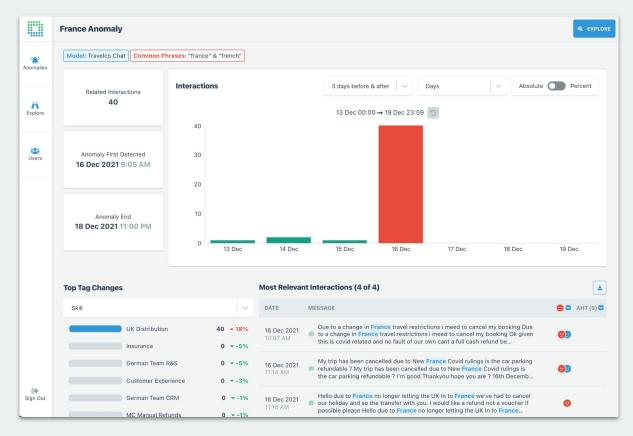

#### **Top Queue Changes**

Italy Queue: 92% (up 45%) France Queue: 4% (down 75%) Germany Queue: 5% (down 93%)

#### **Customer Segments**

Base: 46% (up 10%) VIP: 3% (down 78%) Infrequent: 42% (up 31%)

### Emotion

Frustration: 14% (up 8%) Praise: 3% (down 11%) NPS: 15 (down 13 points)

## **ANOMALY DETECTION DEMO**

7